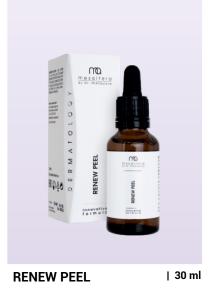

#### Revitalizing peeling, natural cell activator

Promotes fast and gentle cell renewal. Reduces wrinkles, smoothes the relief of the skin. making it smooth and radiant. Stimulates the production of young collagen and glycosaminoglycans in the skin, increases its elasticity. Lightens hyperpigmentation, evens out skin tone and improves complexion. Provides intense moisture from within. Promotes skin cleansing, reduces comedones and shrinks pores.