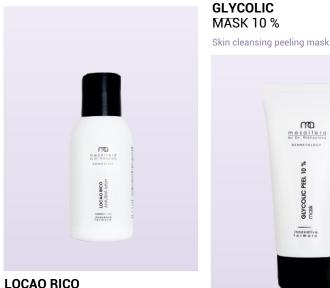

Peeling mask promotes deep skin cleansing, removes comedones. Due to the content of glycolic acid the mask has a pronounced exfoliating effect, it evens and brightens the skin, smoothes wrinkles. Collagen and elastin contribute to fast skin regeneration. Complex of plant extracts provides soothing, softening and toning effect.

m mesaltera

DERMATOLOGY

2

PEEL

GLYCOLIC I mask

innovative

| 200 ml