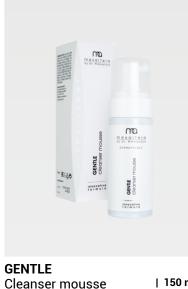

**Cleansing Mousse** 

suitable for all skin types.

It has a mild keratolytic effect. Effectively

removes impurities, excess sebum and makeup.

Thanks to the complex of plant extracts it gently

and effectively cleanses. Stimulates cell renewal

processes. Does not damage the protective

mantle of the skin. It has a neutral pH and is

Promotes cleansing of pores from comedones.

| 150 ml

| 200 ml Gel Enzyme peeling gel m mesaltera DERMATOLOGY EXPERTPEEL **ENZYME** | gel innovative tormuta